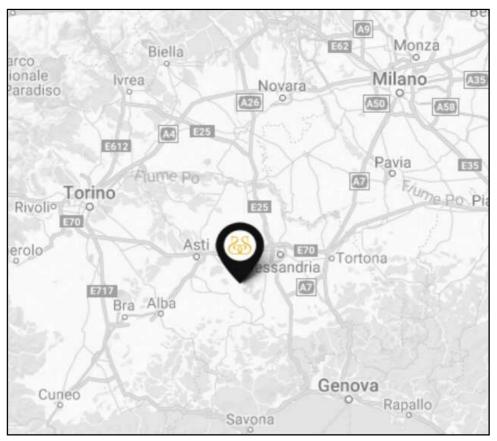

## HOW TO REACH US

- <u>FROM MILAN</u>: take the highway A7 (Milano-Genova) towards Genoa until the junction with highway A21 (Torino-Brescia). Take then the highway A21 towards Turin until the junction with highway A26 (Genova-Gravellona Toce). Take A26 towards Genoa, until the exit Alessandria Sud. Follow then the road signs for Nizza Monferrato on road SP240, until the indications for Castelnuovo Belbo.
- <u>FROM TURIN</u>: take the highway A21 (Torino-Brescia) towards Brescia until the exit Asti Est. Take then the road SR10 towards Alessandria, until the junction with the road SP27. Take SP27 towards Nizza Monferrato, and go ahead until you will reach the town of Castelnuovo Belbo.
- <u>FROM GENOA</u>: take the highway A26 (Genova-Gravellona Toce) towards Gravellona until the exit Alessandria Sud. Follow then the road signs for Nizza Monferrato on road SP240, until the indications for Castelnuovo Belbo.